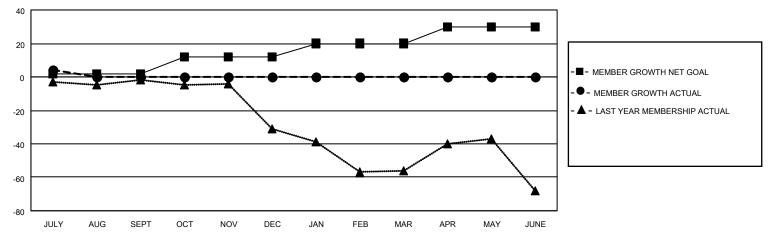

## District 19 A

Results as of: 7/31/2022

| Clubs                        |               |           |               | Members                      |                        |                         |                                                    |
|------------------------------|---------------|-----------|---------------|------------------------------|------------------------|-------------------------|----------------------------------------------------|
| RESULTS FOR 2022-2023        |               |           |               | RESULTS FOR 2022-2023        |                        |                         |                                                    |
| QUARTER                      | NEW CLUB GOAL | NEW CLUBS | DROPPED CLUBS | QUARTER MEME                 | EER GROWTH NET<br>GOAL | MEMBER GROWTH<br>ACTUAL | DROPPED<br>MEMBERS ACTUAL<br>(including transfers) |
| JULY/AUG/SEPT<br>OCT/NOV/DEC | 0<br>1        | 0         | 0<br>0        | JULY/AUG/SEPT<br>OCT/NOV/DEC | 2<br>10                | 9                       | 4<br>0                                             |
| JAN/FEB/MAR<br>APR/MAY/JUNE  | 0<br>1        | 0<br>0    | 0<br>0        | JAN/FEB/MAR<br>APR/MAY/JUNE  | 8<br>10                | 0                       | 0<br>0                                             |

#### GOALS AND ACTUAL MEMBERS CUMULATIVE

| DROPPED CLUBS: 0  |   | 3 CLUBS OF 46 ADDED 1 OR<br>MORE NEW MEMBERS | GENDER DISTRIBUTION       |              |  |
|-------------------|---|----------------------------------------------|---------------------------|--------------|--|
|                   |   | MORE NEW MEMBERS                             | MALE                      | 477 (52.25%) |  |
|                   |   |                                              | FEMALE                    | 436 (47.75%) |  |
| DROPPED MEMBERS   |   |                                              | NON BINARY                | 0 (0.00%)    |  |
| BROTT EB WEIMBERG |   |                                              | PREFER NOT TO ANSWER      | 0 (0.00%)    |  |
| DECEASED          | 0 |                                              |                           | - ()         |  |
| CLUB CANCELLED    | 0 | CLICK HERE FOR CUMULATIVE                    | TOTAL FAMILY UNIT MEMBERS | 70           |  |
| OTHER             | 4 | MEMBERSHIP DATA                              |                           |              |  |
| TOTAL             | 4 |                                              | FAMILY MEMBERS PAYING HAI | LF DUES 36   |  |
|                   |   |                                              |                           |              |  |